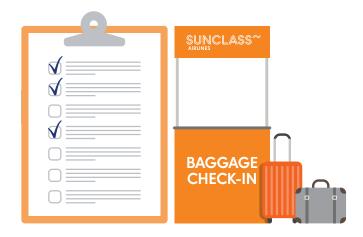

## 4. Deliver baggage

One person per reservation bring bags and all travelers passport to Sunclass Airlines staff to check off your bags. Schedule for bag drop-off are posted by the tagomat.

SUNCLASS<sup>~~</sup>