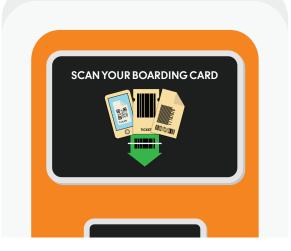

#### 3. Go to Resort Service

Scan your boarding card in the tagomat and print the baggage tag. Attach the tag to your baggage. Repeat for each bag(s). Remember to print tags for special baggage (eg. trolley or golf bag).