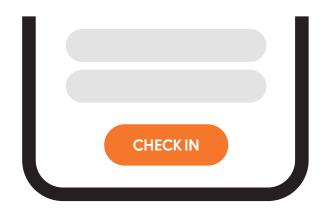

## 1. Check in on flight

24 hours prior to your homeward journey, you can check in through your mobile phone. You will receive an email as soon as the check-in is open.