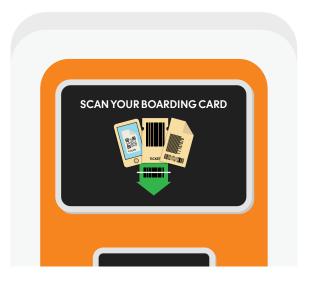

#### 3. Go to Resort Service

Scan your boarding card in the tagomat and print the baggage tag. Attach the tag to your baggage. Repeat for each bag(s). Remember to print tags for special baggage (eg. trolley or golf bag).