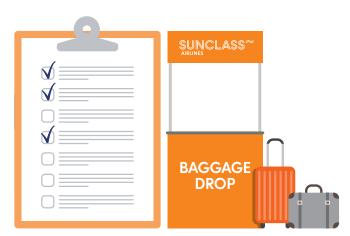

### 4. Go to Baggage drop

One Person per reservation brings baggage and all travelers passports to Sunclass Airlines staff to drop off your baggage. Location and schedule for baggage drop-off are posted in Resort Service.