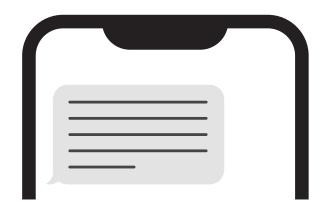

#### 2. SMS Reminder

You will receive an SMS to indicate that you can now print your baggage tag at the Resort Service. Drop by and use the service whenever you like after you have proceed with the online check-in.